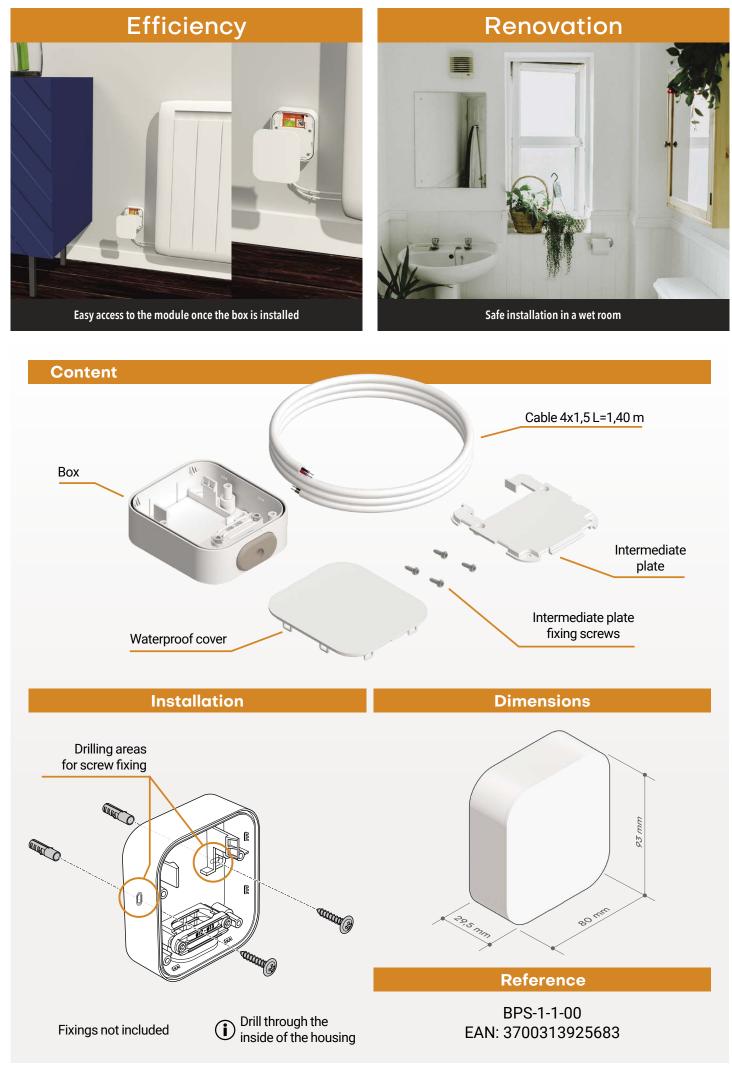

# SURFACE MOUNTING BOX

Accessory

Features

The Surface Mounting Box allows for quick and easy integration of the connected module while protecting it from small splashes of water thanks to its IP44 standard.

#### **IP 44 RATING**

The Surface Mounting Box is IP44 certified, which makes it safe for use in damp rooms

#### **COMPATIBLE WITH NODON MODULES**

The Surface Mounting Box is compatible with all our SIN type modules (supplied with a cable compatible with most uses).

### MODULE ASSEMBLY/QUICK CONNECTION

The module is quickly fixed in the Surface Mounting Box by means of the inner notches and the outer cover and the outer cover

## **Technical specifications**

**Operational temperature:** 0°C to 40°C **Protection rating:** IP 44 **Dimension:** 80 mm (I) x 93 mm (L) x 29.5 mm (h) **Cable supplied:** 4x1.5 length 1.40 m **Weight:** 100g excluding module and cable **Warranty:** 2 years