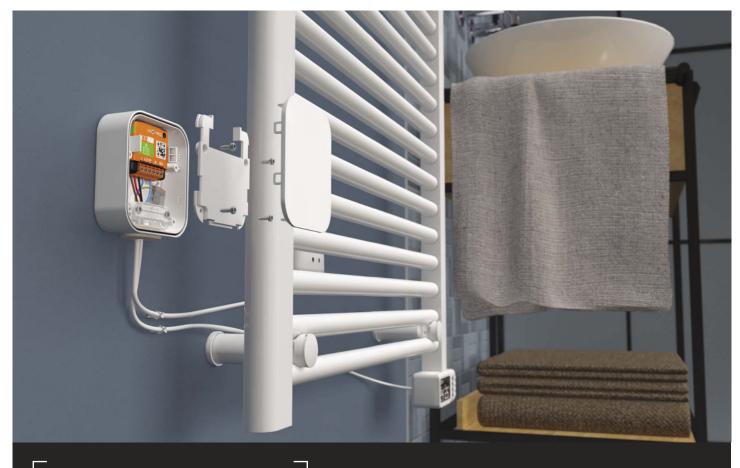

# SURFACE MOUNTING BOX

Accessory

Features

The Surface Mounting Box allows for quick and easy integration of the connected module while protecting it from small splashes of water thanks to its IP44 standard.

#### **IP 44 RATING**

The Surface Mounting Box is IP44 certified, which makes it safe for use in damp rooms

#### **COMPATIBLE WITH NODON MODULES**

The Surface Mounting Box is compatible with all our SIN type modules (supplied with a cable compatible with most uses).

### MODULE ASSEMBLY/QUICK CONNECTION

The module is quickly fixed in the Surface Mounting Box by means of the inner notches and the outer cover and the outer cover