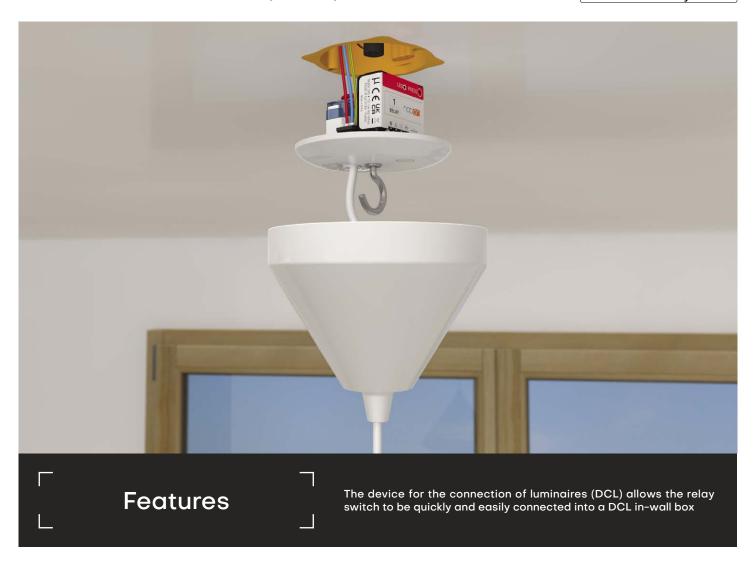

# **DEVICE FOR THE CONNECTION OF LUMINAIRES** (DCL)

Accessory

#### **COMPATIBLE WITH MARKET DCL**

The NodOn DCL cover is compatible with most DCL back boxes on the market

#### **EASY INSTALLATION**

The NodOn pre-wired DCL cover allows quick and easy installation of the multifunction module in its dedicated slot

#### **COMPATIBILITY**

The NodOn DCL cover is compatible with NodOn's multifunction module, EnOcean or Zigbee