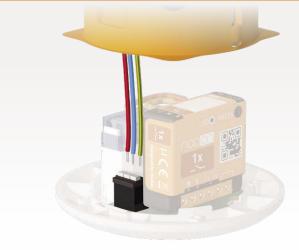

#### **EASY INSTALLATION**

The NodOn pre-wired DCL cover allows quick and easy installation of the multifunction module in its dedicated slot

## Time saving

Fast and tool-free electrical installation by simple connection to the auto terminal block

### Simplicity

Easily connect your EnOcean or Zigbee Relay Switch.