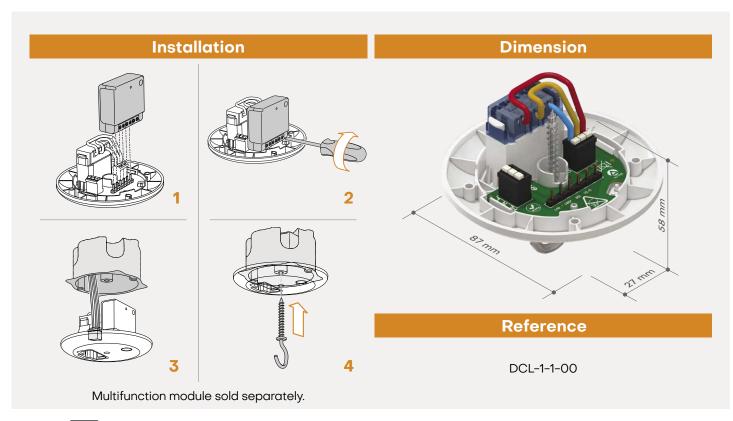

#### **EASY INSTALLATION**

The NodOn pre-wired DCL cover allows quick and easy installation of the multifunction module in its dedicated slot

### **Technical specifications**

Power supply: 230V AC ~ 50Hz

Operational temperature:  $0^{\circ}\text{C}$  to  $40^{\circ}\text{C}$ 

Dimension: diameter 90mm without flange, 120mm with flange,

height 45mm, without relay switch