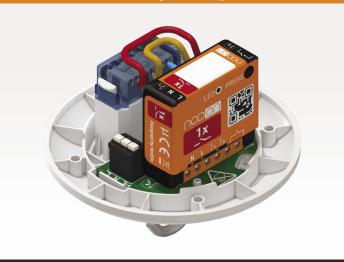

#### **EASY INSTALLATION**

The NodOn pre-wired DCL cover allows quick and easy installation of the multifunction module in its dedicated slot

#### **COMPATIBILITY**

The NodOn DCL cover is compatible with NodOn's multifunction module, EnOcean or Zigbee