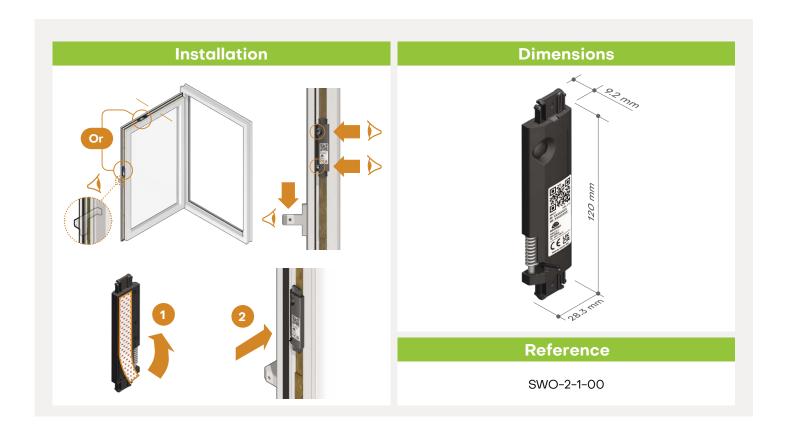

## **Technical specifications**

Minimum stroke to operate the mechanism: 4,7 mm Power supply: Integrated Kinetic Energy Harvester Radio frequency range: 868 to 868.6 MHz

**RF Power max:** +6.2dBm **Range:** up to 40m indoor

Operational temperature: -20 to +55°C

**Protection rating: IP32** 

**EEP (EnOcean Profile):** D5-00-01

**Dimensions:** 28.3 mm (W) x 120mm (L) x 9.2mm (h)

Weight: 97 g Warranty: 2 years