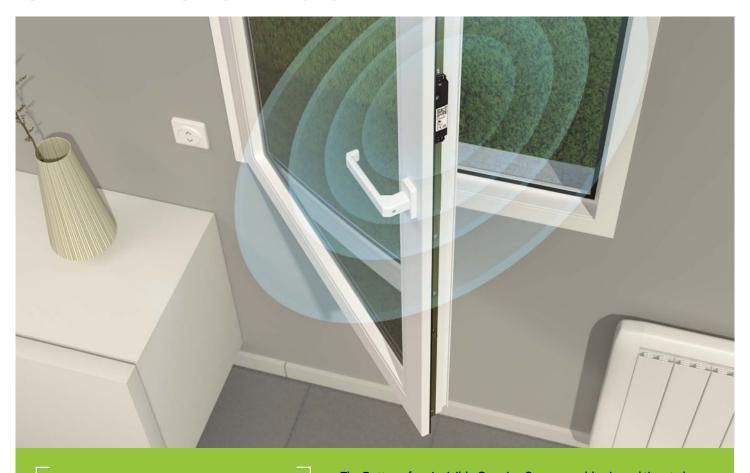

# BATTERY-FREE INVISIBLE OPENING SENSOR

Sensor

**Features** 

The Battery-free Invisible Opening Sensor enables in real time to know the open/closed state of an opening (window, patio doors). It reports the information to the user gateway to make energy savings or to create scenarios.

#### **INTEGRATED WINDOW INSTALLATION**

The Battery-free Invisible Opening Sensor is integrated to the window jamb, making it invisible.

# COMPATIBLE WITH WINDOWS AND PATIO DOORS

The Battery-free Invisible Opening Sensor has been designed for windows and can also be compatible with patio doors.