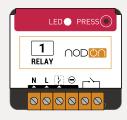

## Comfort

Wirelessly connect power socket to automatically or remotely switch an appliance ON

- N Terminal for the Neutral
- L Terminal for the Line
- Input terminal for the wired switch\*\*

Not used

Input terminal, the potential will pass through the output terminal

Output terminal

**Note:** Each terminal can accept a cable from 1.5mm<sup>2</sup> to 4mm<sup>2</sup> maximum, stripped of 8mm

\*\*Wired switch optional (see the installation diagrams section on the next page)