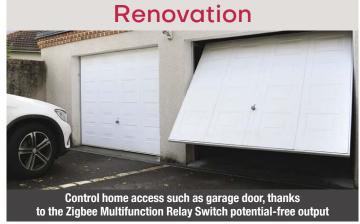

LL ZIGBEE ECOSYSTEMS

Zigbee 3.0, this relay switch is 100% Zigbee interoperable

### **Technical specifications**

Power supply: 230V AC  $\sim$  50Hz

Switching capabilities: 230V AC - 16A

Consumption: <1W

by voice or automatically.

Maximum output power: 3.680W - Integrated zero crossing

RF protocol: Zigbee 3.0

Radio frequency range: 2.4 GHz

RF power max: +10dBm Range: up to 40m indoors

Operational temperature: -20°C to 60°C

Protection rating: IP 20

Device ID Type: On/Off Output (0x0002)

Commercial Warranty: 2 years

#### Requires a Zigbee compatible home automation system



The Zigbee Multifunction relay Switch works only with a Zigbee compatible home automation system (automatic or remote control).

List of compatible home automation gateways available on www.nodon.fr/en









## Comfort



Wirelessly connect power socket to automatically or remotely switch an appliance ON







- N Terminal for the Neutral
- L Terminal for the Line
- Input terminal for the wired switch\*\*

Not used

Input terminal, the potential will pass through the output terminal

Output terminal

**Note:** Each terminal can accept a cable from 1.5mm<sup>2</sup> to 4mm<sup>2</sup> maximum, stripped of 8mm

\*\*Wired switch optional (see the installation diagrams section on the next page)

#### \*Wiring of the Zigbee Multifunction Relay Switch in the DIN Rail Box



#### **Dimensions**



#### Reference

SIN-4-1-20 EAN: 3700313925188

# Zigbee Multifunction Relay Switch wiring diagrams











## Zigbee Multifunction Relay Switch wiring diagrams