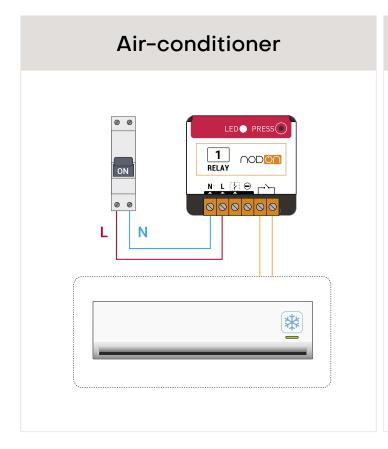

## Comfort

Wirelessly connect power socket to automatically or remotely switch an appliance ON

- N Terminal for the Neutral
- L Terminal for the Line
- Input terminal for the wired switch\*\*

Not used

Input terminal, the potential will pass through the output terminal

Output terminal

**Note:** Each terminal can accept a cable from 1.5mm<sup>2</sup> to 4mm<sup>2</sup> maximum, stripped of 8mm

\*\*Wired switch optional (see the installation diagrams section on the next page)

#### \*Wiring of the Zigbee Multifunction Relay Switch in the DIN Rail Box