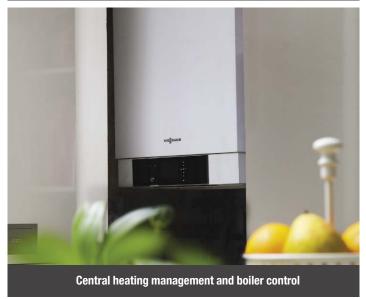

#### **HIGH SWITCHING CAPACITY**

3.680W for controlling individual devices or collective (water heater, boiler...)