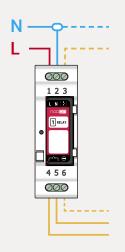

tomation system



The Zigbee Multifunction relay Switch works only with a Zigbee compatible home automation system (automatic or remote control).

List of compatible home automation gateways available on www.nodon.fr/en









## Comfort



Wirelessly connect power socket to automatically or remotely switch an appliance ON







- N Terminal for the Neutral
- L Terminal for the Line
- Input terminal for the wired switch\*\*

Not used

Input terminal, the potential will pass through the output terminal

Output terminal

**Note:** Each terminal can accept a cable from 1.5mm<sup>2</sup> to 4mm<sup>2</sup> maximum, stripped of 8mm

\*\*Wired switch optional (see the installation diagrams section on the next page)

#### \*Wiring of the Zigbee Multifunction Relay Switch in the DIN Rail Box



#### **Dimensions**



#### Reference

SIN-4-1-20 EAN: 3700313925188

# Zigbee Multifunction Relay Switch wiring diagrams











## Zigbee Multifunction Relay Switch wiring diagrams