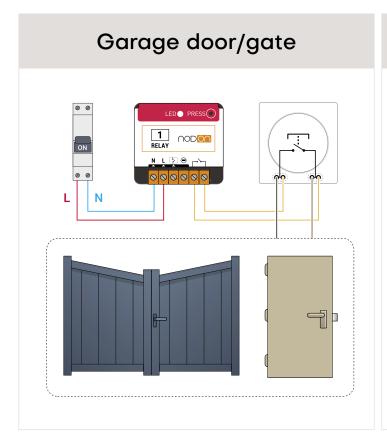

# Zigbee Multifunction Relay Switch wiring diagrams

## Zigbee Multifunction Relay Switch wiring diagrams