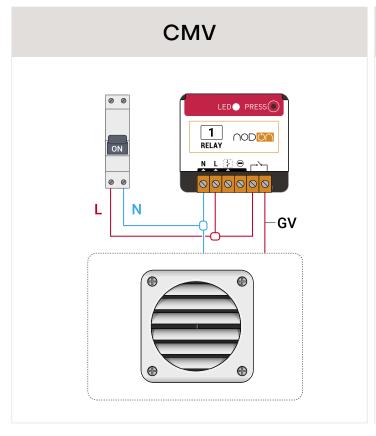

# Zigbee Multifunction Relay Switch wiring diagrams

## Zigbee Multifunction Relay Switch wiring diagrams