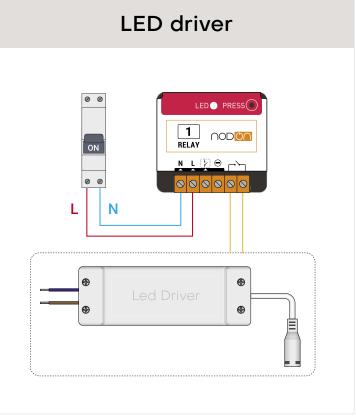

## Comfort

Wirelessly connect power socket to automatically or remotely switch an appliance ON

- N Terminal for the Neutral
- L Terminal for the Line
- Input terminal for the wired switch\*\*

Not used

Input terminal, the potential will pass through the output terminal

Output terminal

**Note:** Each terminal can accept a cable from 1.5mm<sup>2</sup> to 4mm<sup>2</sup> maximum, stripped of 8mm

\*\*Wired switch optional (see the installation diagrams section on the next page)

#### \*Wiring of the Zigbee Multifunction Relay Switch in the DIN Rail Box