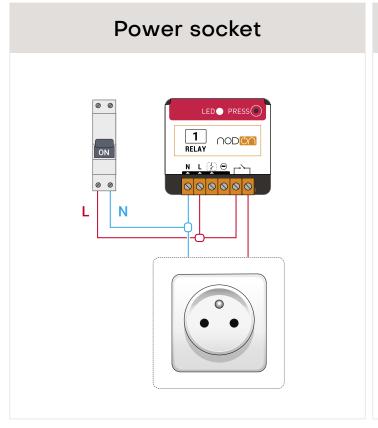

# Zigbee Multifunction Relay Switch wiring diagrams

## Zigbee Multifunction Relay Switch wiring diagrams