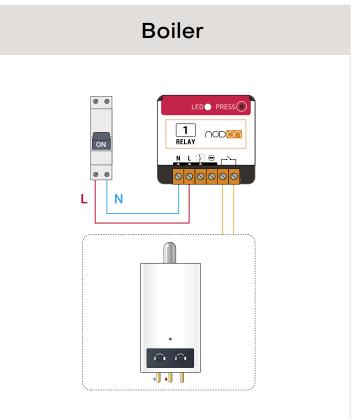

# Zigbee Multifunction Relay Switch wiring diagrams

## Zigbee Multifunction Relay Switch wiring diagrams