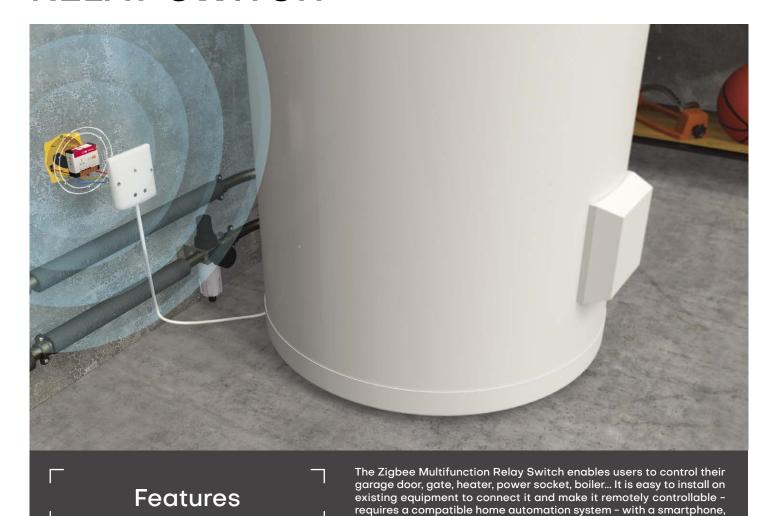

# ZIGBEE MULTIFUNCTION RELAY SWITCH



Actuator





#### **HIGH SWITCHING CAPACITY**

3.680W for controlling individual devices or collective (water heater, boiler...)



#### **POTENTIAL-FREE OUTPUT**

The Relay Switch has a potential-free output



#### **ULTRA LOW PROFILE**

Installation in electrical boxes from >30mm



#### **INSTALLATION AT THE ELECTRICAL PANEL**

DIN Rail Box needed\*



#### **UPDATE OVER THE AIR (OTA)**

The relay switch is quick to update thanks to the OTA feature. Updates can be carried out via a compatible home automation system



# COMPATIBLE WITH ALL ZIGBEE ECOSYSTEMS

Zigbee 3.0, this relay switch is 100% Zigbee interoperable

### **Technical specifications**

Power supply: 230V AC  $\sim$  50Hz

Switching capabilities: 230V AC - 16A

Consumption: <1W

by voice or automatically.

Maximum output power: 3.