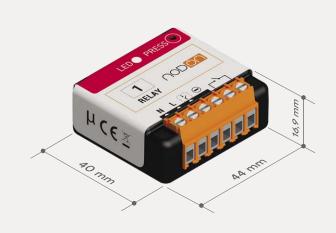

Zigbee Multifunction relay Switch works only with a Zigbee compatible home automation system (automatic or remote control).

List of compatible home automation gateways available on www.nodon.fr/en









## Comfort



Wirelessly connect power socket to automatically or remotely switch an appliance ON







- N Terminal for the Neutral
- L Terminal for the Line
- Input terminal for the wired switch\*\*

Not used

Input terminal, the potential will pass through the output terminal

Output terminal

**Note:** Each terminal can accept a cable from 1.5mm<sup>2</sup> to 4mm<sup>2</sup> maximum, stripped of 8mm

\*\*Wired switch optional (see the installation diagrams section on the next page)

#### \*Wiring of the Zigbee Multifunction Relay Switch in the DIN Rail Box



#### **Dimensions**



#### Reference

SIN-4-1-20 EAN: 3700313925188

# Zigbee Multifunction Relay Switch wiring diagrams











## Zigbee Multifunction Relay Switch wiring diagrams