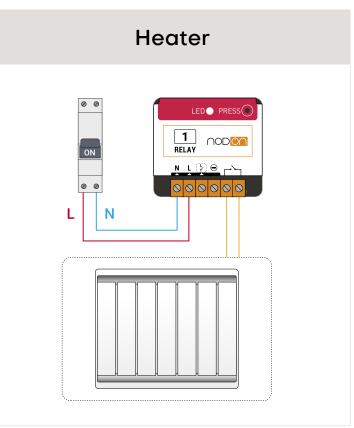

# Zigbee Multifunction Relay Switch wiring diagrams

## Zigbee Multifunction Relay Switch wiring diagrams