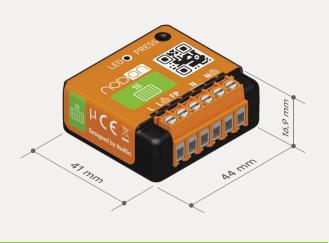

#### Installation L Terminal for the Line .ed o press L Terminal for the heater Line l in Cali FP Terminal for the Pilot Wire Ν Terminal for the Neutral N 📖 Terminal for the heater Neutral Note: Each terminal can accept a cable of 2.5mm<sup>2</sup> maximum Connecting the Pilot Wire Heater Module in the DIN Rail Box\* 0 0 L FP N ø 000 000 L Ν Heater FP N L 456 000 N Ν \*See DIN Rail Box on www.nodon.fr

## Dimensions

Reference

SIN-2-FP-01 - EAN: 3700313924693