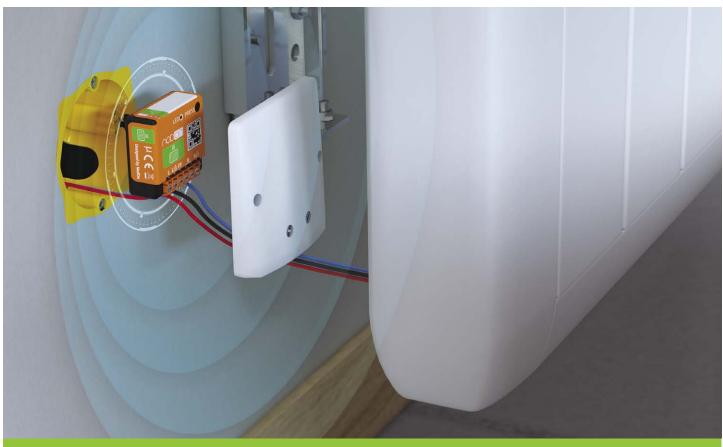

## **INSTALLATION WITHOUT**

**CONSTRUCTION WORKS** Behind the grommet of the electric pilot wire heater

#### **REMOTE COMMISSIONING**

Wireless installation without physical intervention