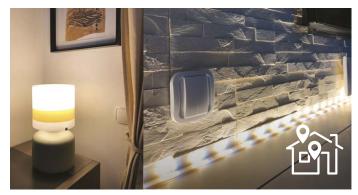

#### Control several rooms or home zone

Once your Hue app (Android, iOS) and your Philips Hue Bridge v2 are installed, setup the two buttons of your switch in Hue app to control the lights of one or several rooms at home.

#### Change the light atmosphere

Endless configuration choice according to your habits and preferences. The switch can turn lights ON/OFF, vary light intensity, and launch a scenario or a light scene chosen or created in the Hue app.

### Quick installation, wherever you want

Install the switch wherever you want in the home. Wireless, it is easy to put on a wall, a furniture, a credence and much more thanks to adhesive bounding (included) or to screws (not included).