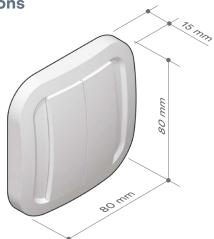

Radio: Zigbee

Radio frequency range: 2.406-2.481GHz

RF power max: 7dBm Range: up to 20m indoor Dimensions: 80x80x15mm **Dimensions** 