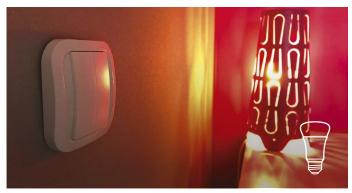

# **Philips Hue switch**

A wireless and battery-less switch to control your Philips Hue lights

Requires a Philips Hue Bridge v2

#### Control several rooms or home zone

Once your Hue app (Android, iOS) and your Philips Hue Bridge v2 are installed, setup the two buttons of your switch in Hue app to control the lights of one or several rooms at home.

#### Change the light atmosphere

Endless configuration choice according to your habits and preferences. The switch can turn lights ON/OFF, vary light intensity, and launch a scenario or a light scene chosen or created in the Hue app.

### Quick installation, wherever you want

Install the switch wherever you want in the home. Wireless, it is easy to put on a wall, a furniture, a credence and much more thanks to adhesive bounding (included) or to screws (not included).