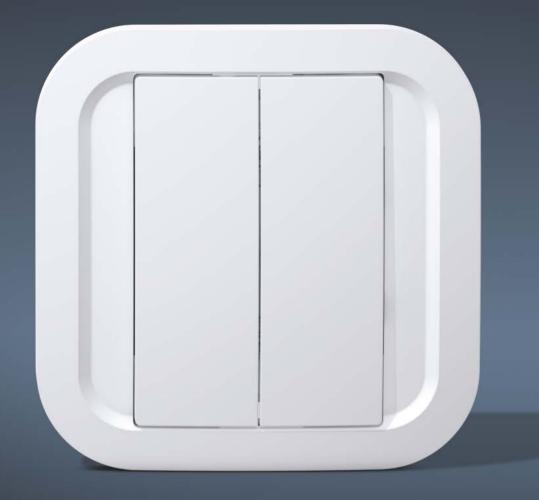

# **Philips Hue switch**

A wireless and battery-less switch to control your Philips Hue lights

Requires a Philips Hue Bridge v2

## **Technical specifications**

**Power source:** Magneto-resistive (no battery)

4 buttons - 2 channels

**Mounting:** wireless using adhesive bounding (included) or screws (not included)

Temperature: from -10°C to 40°C

Radio: Zigbee

Radio frequency range: 2.406-2.481GHz

RF power max: 7dBm Range: up to 20m indoor Dimensions: 80x80x15mm **Dimensions** 