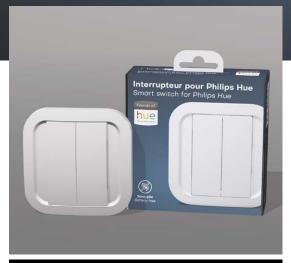

# **Philips Hue switch**

A wireless and battery-less switch to control your Philips Hue lights

Requires a Philips Hue Bridge v2