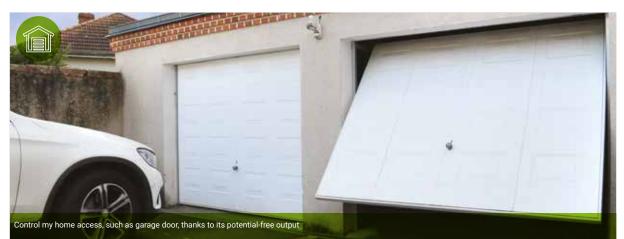

## TECHNICAL SPECIFICATIONS CERTIFICATIONS AND

Power supply: 230V AC +/-10% 50Hz Switching capabilities (resistive Load): 230VAC Max. 10A (2.300W) 30VDC Max. 10A Self-consumption: <1W **Operational temperature:** 0°C to 40°C Radio: EnOcean® protocol Frequency: 868MHz EEP: D2-01-0F Range: 30m 2 inputs for existing wired wall switch(es) Dimension: 40x44x16.9mm

## CERTIFICATIONS AND STANDARDS - EUROPE

EN60669-1:1999+A1:02+A2:08 EN60669-2-1:2004+A1:09+A12:10 EN300220-2 V3.1.1 EN301489-01 V2.1.1 EN301489-03 V2.1.1 EN62479:2010



## **PRODUCT REFERENCE**

Frequency: 868,3 MHz • SIN-2-1-01 • EAN: 3700313921425