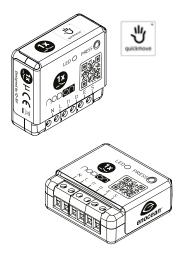

## TECHNICAL SPECIFICATIONS CERTIFICATIONS AND

Power supply: 230V AC +/-10% 50Hz Switching capabilities (resistive Load): 230VAC Max. 10A (2.300W) 30VDC Max. 10A Self-consumption: <1W **Operational temperature:** 0°C to 40°C Radio: EnOcean® protocol Frequency: 868MHz EEP: D2-01-0F Range: 30m 2 inputs for existing wired wall switch(es) Dimension: 40x44x16.9mm

## CERTIFICATIONS AND STANDARDS - EUROPE

EN60669-1:1999+A1:02+A2:08 EN60669-2-1:2004+A1:09+A12:10 EN300220-2 V3.1.1 EN301489-01 V2.1.1 EN301489-03 V2.1.1 EN62479:2010

## **PRODUCT REFERENCE**

Frequency: 868,3 MHz • SIN-2-1-01 • EAN: 3700313921425