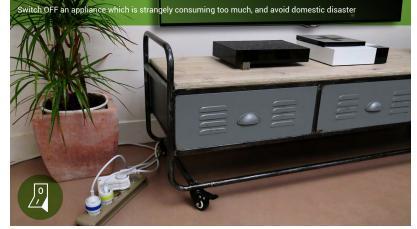

# METERING SMART PLUG

## 



Monitor the energy consumption, and reduce my electricity bills









### **TECHNICAL SPECIFICATIONS**

Power:<br/>230V AC 50Hz (EU)EN61058 200Max switching capacity:<br/>3.000W (Continuous)NF C 61-3143.000W (Continuous)(Type E)3.680W (Temporary) resistive loadDIN 0620 -2-Self consumption < 1W</td>EN301489-1Radio: EnOcean® ProtocolEN301489-2EEP: D2-01-0BEN300220-1Range: 30M IndoorEN300220-2Power outage detection and notification<br/>(compatible gateway needed)V1.9.2: 2011Metering of Instant power (W) and<br/>cumulated Energy (Wh)Dimension: 104\*51\*36mm

#### **CERTIFICATIONS AND STANDARDS - EUROPE**

EN61058 2002+AE2008: 2008 NF C 61-314 2008+AE2010: 2010 (Type E) DIN 0620 -2-1: 2013 (Schuko) EN301489-1 V1.6.1: 2013 EN301489-2 V1.6.1: 2013 EN300220-1 EN300220-2 V2.4.1: 2012 V1.9.2: 2011







#### **PRODUCT REFERENCE**

Type E (French standard) - ASP