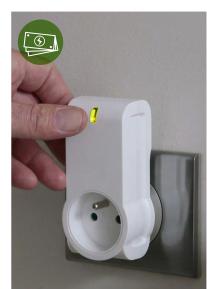

# METERING SMART PLUG

## 



Monitor the energy consumption, and reduce my electricity bills









### **TECHNICAL SPECIFICATIONS**

Power:<br/>230V AC 50Hz (EU)EN61058 200Max switching capacity:<br/>3.000W (Continuous)NF C 61-3143.000W (Continuous)(Type E)3.680W (Temporary) resistive loadDIN 0620 -2-Self consumption < 1W</td>EN301489-1Radio: EnOcean® ProtocolEN301489-2EEP: D2-01-0BEN300220-1Range: 30M IndoorEN300220-2Power outage detection and notification<br/>(compatible gateway needed)V1.9.2: 2011Metering of Instant power (W) and<br/>cumulated Energy (Wh)Dimension: 104\*51\*36mm

#### **CERTIFICATIONS AND STANDARDS - EUROPE**

EN61058 2002+AE2008: 2008 NF C 61-314 2008+AE2010: 2010 (Type E) DIN 0620 -2-1: 2013 (Schuko) EN301489-1 V1.6.1: 2013 EN301489-2 V1.6.1: 2013 EN300220-1 EN300220-2 V2.4.1: 2012 V1.9.2: 2