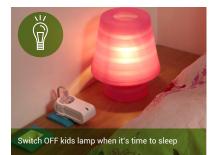

# METERING SMART PLUG

## 



Monitor the energy consumption, and reduce my electricity bills









### **TECHNICAL SPECIFICATIONS**

Power:<br/>230V AC 50Hz (EU)EN61058 200Max switching capacity:<br/>3.000W (Continuous)NF C 61-3143.000W (Continuous)(Type E)3.680W (Temporary) resistive loadDIN 0620 -2-Self consumption < 1W</td>EN301489-1Radio: EnOcean® ProtocolEN301489-2EEP: D2-01-0BEN300220-1Range: 30M IndoorEN300220-2Power outage detection and notification<br/>(compatible gateway needed)V1.9.2: 2011Metering of Instant power (W) and<br/>cumulated Energy (Wh)Dimension: 104\*51\*36mm

#### **CERTIFICATIONS AND STANDARDS - EUROPE**

EN61058 2002+AE2008: 2008 NF C 61-314 2008+AE2010: 2010 (Type E) DIN 0620 -2-1: 2013 (Schuko) EN301489-1 V1.6.1: 2013 EN301489-2 V1.6.1: 2013 EN300220-1 EN300220-2 V2.4.1: 2012 V1.9.2: 2011







#### **PRODUCT REFERENCE**

Type E (French standard) - A