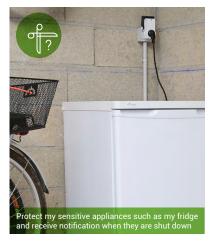

# METERING SMART PLUG

## 



Monitor the energy consumption, and reduce my electricity bills









### **TECHNICAL SPECIFICATIONS**

Power:<br/>230V AC 50Hz (EU)EN61058 200Max switching capacity:<br/>3.000W (Continuous)NF C 61-3143.000W (Continuous)(Type E)3.680W (Temporary) resistive loadDIN 0620 -2-Self consumption < 1W</td>EN301489-1Radio: EnOcean® ProtocolEN301489-2EEP: D2-01-0BEN300220-1Range: 30M IndoorEN300220-2Power outage detection and notification<br/>(compatible gateway needed)V1.9.2: 2011Metering of Instant power (W) and<br/>cumulated Energy (Wh)Dimension: 104\*51\*36mm

#### **CERTIFICATIONS AND STANDARDS - EUROPE**

EN61058 2002+AE2008: 2008 NF C 61-314 2008+AE2010: 2010 (Type E) DIN 0620 -2-1: 2013 (Schuko) EN301489-1 V1.6.1: 2013 EN301489-2 V1.6.1: 2013 EN300220-1 EN300220-2 V2.4.1: 2012 V1.9.2: 2011







#### **PRODUCT REFERENCE**

Type E (French standard) - ASP-2-1