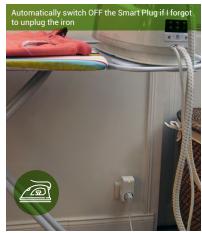

# METERING SMART PLUG

## 



Monitor the energy consumption, and reduce my electricity bills









### **TECHNICAL SPECIFICATIONS**

Power:<br/>230V AC 50Hz (EU)EN61058 200Max switching capacity:<br/>3.000W (Continuous)NF C 61-3143.000W (Continuous)(Type E)3.680W (Temporary) resistive loadDIN 0620 -2-Self consumption < 1W</td>EN301489-1Radio: EnOcean® ProtocolEN301489-2EEP: D2-01-0BEN300220-1Range: 30M IndoorEN300220-2Power outage detection and notification<br/>(compatible gateway needed)V1.9.2: 2011Metering of Instant power (W) and<br/>cumulated Energy (Wh)Dimension: 104\*51\*36mm

#### **CERTIFICATIONS AND STANDARDS - EUROPE**

EN61058 2002+AE2008: 2008 NF C 61-314 2008+AE2010: 2010 (Type E) DIN 0620 -2-1: 2013 (Schuko) EN301489-1 V1.6.1: 2013 EN301489-2 V1.6.1: 2013 EN300220-1 EN300220-2 V2.4.1: 2012 V1.9.2: 2011







#### **PRODUCT REFERENCE**

Type E (French standard) - ASP-2