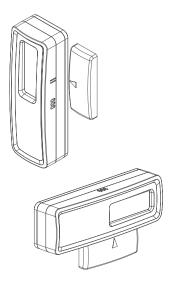

### **TECHNICAL SPECIFICATIONS**

Power source: Solar panel Detection distance < 5mm Wall mounting:

adhesive bounding (included) or screws (not included) Optional CR1216 battery (not included) for dark area use (3 years battery in total darkness) Operational temperature: 0°C to 40°C Radio: EnOcean® Protocol EEP: D5-00-01 Frequency: depending on region Range: 30m indoor Dimensions: 80\*26\*18mm