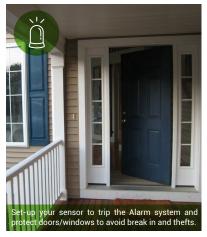

# DOOR AND WINDOW SENSOR OOD UA

Switch ON or OFF automatically my lights while somebody is entering the room