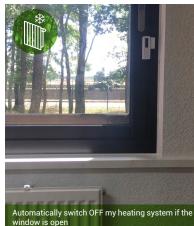

# DOOR AND WINDOW SENSOR OOD UA

Switch ON or OFF automatically my lights while somebody is entering the room